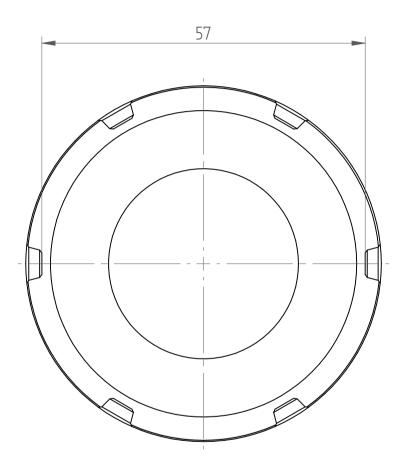

 Type :
 Hi-Q\_ERB40

 Part No. :
 344030000

 Date :
 04.02.2014

 Scale :
 1.5:1